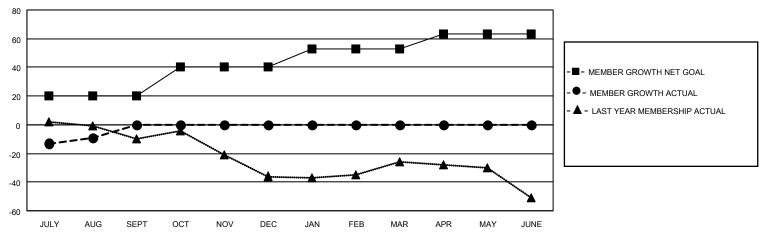

### District 5M 11

| Clubs         |               |             |               | Members               |                       |                         |                                                    |  |
|---------------|---------------|-------------|---------------|-----------------------|-----------------------|-------------------------|----------------------------------------------------|--|
|               | RESULTS FOR   | R 2020-2021 |               | RESULTS FOR 2020-2021 |                       |                         |                                                    |  |
| QUARTER       | NEW CLUB GOAL | NEW CLUBS   | DROPPED CLUBS | QUARTER MEMB          | ER GROWTH NET<br>GOAL | MEMBER GROWTH<br>ACTUAL | DROPPED<br>MEMBERS ACTUAL<br>(including transfers) |  |
| JULY/AUG/SEPT | 0             | 0           | 0             | JULY/AUG/SEPT         | 20                    | 12                      | 20                                                 |  |
| OCT/NOV/DEC   | 0             | 0           | 0             | OCT/NOV/DEC           | 20                    | 0                       | 0                                                  |  |
| JAN/FEB/MAR   | 0             | 0           | 0             | JAN/FEB/MAR           | 13                    | 0                       | 0                                                  |  |
| APR/MAY/JUNE  | 1             | 0           | 0             | APR/MAY/JUNE          | 10                    | 0                       | 0                                                  |  |

### GOALS AND ACTUAL MEMBERS CUMULATIVE

| DROPPED CLUBS: 0 |    | 7 CLUBS OF 63 ADDED 1 OR MORE<br>NEW MEMBERS | GENDER DISTRIBUTION  MALE 1,220 (71.47%) |              |     |
|------------------|----|----------------------------------------------|------------------------------------------|--------------|-----|
|                  |    |                                              |                                          | ,            |     |
| DROPPED MEMBERS  |    |                                              | FEMALE                                   | 487 (28.53%) |     |
| DECEASED         | 1  | CLICK HERE FOR CUMULATIVE                    | TOTAL FAMILY UNIT MEMBERS                |              | 355 |
| CLUB CANCELLED 0 |    | MEMBERSHIP DATA                              |                                          |              |     |
| OTHER            | 19 | memserio in syring                           | FAMILY MEMBERS PAYING HALF<br>DUES       |              | 180 |
| TOTAL            | 20 |                                              |                                          |              |     |