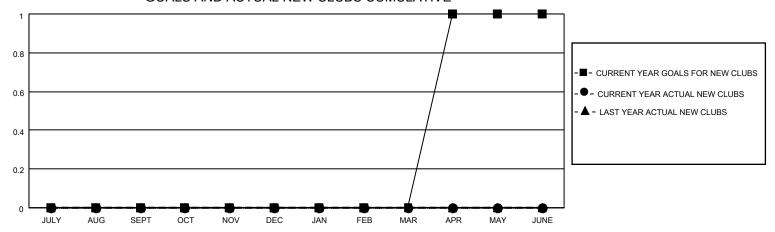

### District 5M 11

| Clubs         |               |             |               | Members               |                       |                         |                                                    |  |
|---------------|---------------|-------------|---------------|-----------------------|-----------------------|-------------------------|----------------------------------------------------|--|
|               | RESULTS FOR   | R 2020-2021 |               | RESULTS FOR 2020-2021 |                       |                         |                                                    |  |
| QUARTER       | NEW CLUB GOAL | NEW CLUBS   | DROPPED CLUBS | QUARTER MEMB          | ER GROWTH NET<br>GOAL | MEMBER GROWTH<br>ACTUAL | DROPPED<br>MEMBERS ACTUAL<br>(including transfers) |  |
| JULY/AUG/SEPT | 0             | 0           | 0             | JULY/AUG/SEPT         | 20                    | 12                      | 20                                                 |  |
| OCT/NOV/DEC   | 0             | 0           | 0             | OCT/NOV/DEC           | 20                    | 0                       | 0                                                  |  |
| JAN/FEB/MAR   | 0             | 0           | 0             | JAN/FEB/MAR           | 13                    | 0                       | 0                                                  |  |
| APR/MAY/JUNE  | 1             | 0           | 0             | APR/MAY/JUNE          | 10                    | 0                       | 0                                                  |  |

### GOALS AND ACTUAL NEW CLUBS CUMULATIVE